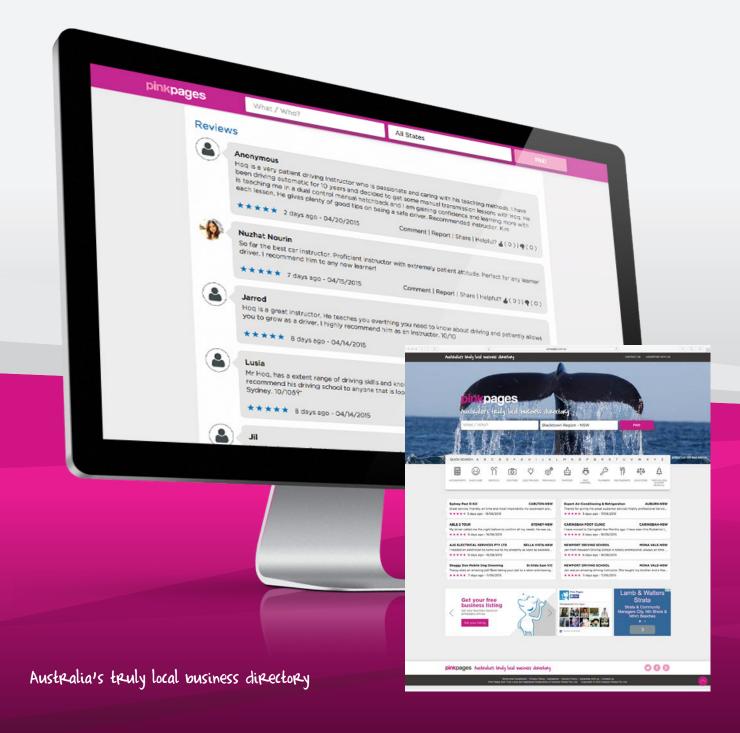

## REVIEWS & STAR RATINGS WILL INCREASE SALES FOR YOUR BUSINESS

Surveys have shown that Pink Pages advertisers that include reviews on their webpage receive a significant increase in the number of enquiries from their advertising.

Reviews increase the level of confidence people will have in your ability to reliably deliver your product or service. Reviews are no different to word of mouth, except they are a permanent record of how you have delivered your product or service.

Encourage your clients to leave feedback on your Pink Pages webpage and see how reviews will help stimulate more sales enquiries.

New reviews are also promoted on the home page.