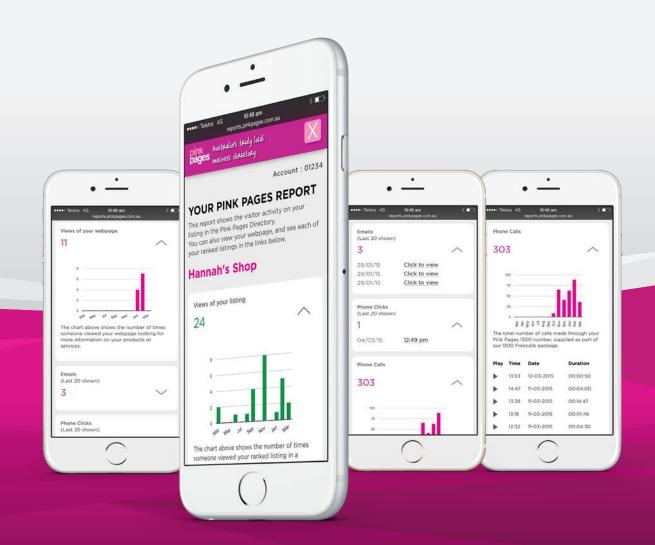

# TRACK YOUR MONTHLY STATISTICS ON CALLS AND VISITS TO SEE THE EFFECTIVENESS OF YOUR ADVERTISING.

- See actual views of your message
- · Count of your email enquiries
- See number of telephone number requests
- All 1300 packages include full recording, date and length of call
- All caller phone numbers available
- Reporting available 24/7 online plus monthly reports